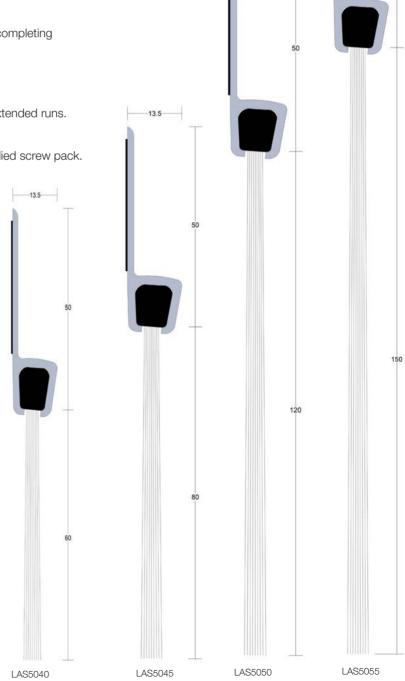

## Gap sizes LAS5035: 20mm/40mm.

LAS5040: 40mm/60mm. LAS5045: 60mm/80mm. LAS5050: 80mm/120mm. LAS5055: 120mm/150mm.